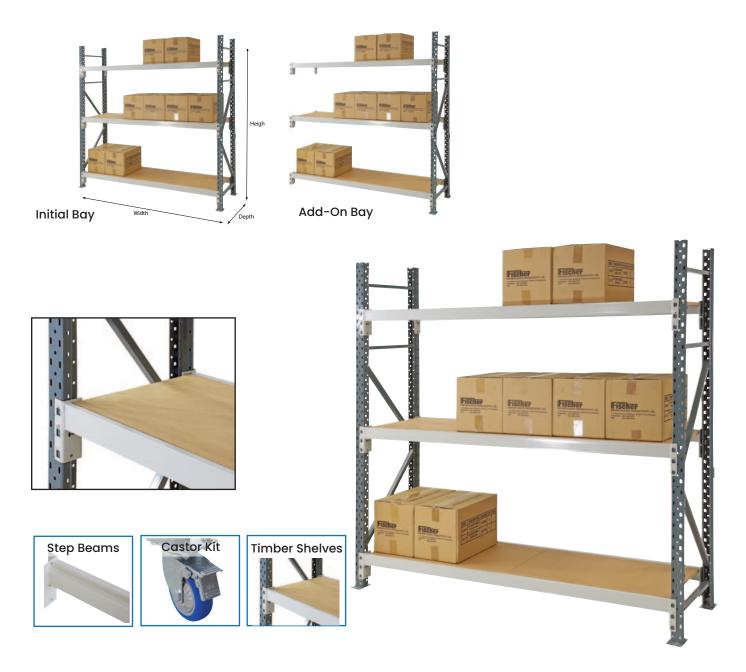

## (With Timber Shelves)

- This heavy duty longspan shelving system is a strong and versatile shelving system which is great for any storing small parts and archives
- The longspan system is a heavy duty system which is similar to pallet racking just in a smaller profile.
- This system is supplied standard with 3 adjustable shelves however extra shelf levels can be ordered for each set
- Comes standard with MDF timber shelves
- End frames are supplied assembled for quick and easy setup
- Standard longspan 450mm and 600mm deep stock sizes are listed below however other configurations and sizes can be ordered on request to suit your particular requirements
- Step beams which the steel decks sit flush with the beam
- Shelf Capacity: 390kg/level 1800(L) Beam, 290kg/level 2400(L) Beam
- For overall bay length add 60mm per frame

sales@verdex.com.au

| Code  | Details                                                               | Height<br>(mm) | Width<br>(mm) | Depth<br>(mm) |
|-------|-----------------------------------------------------------------------|----------------|---------------|---------------|
| V8060 | Longspan Shelving Set                                                 | 1800           | 1800          | 450           |
| V8061 | Longspan Shelving Set - ADD ON BAY                                    | 1800           | 1800          | 450           |
| V8064 | Longspan Shelving Set                                                 | 2400           | 1800          | 450           |
| V8065 | Longspan Shelving Set - ADD ON BAY                                    | 2400           | 1800          | 450           |
| V8075 | Longspan Shelving Set                                                 | 1800           | 2400          | 450           |
| V8076 | Longspan Shelving Set - ADD ON BAY                                    | 1800           | 2400          | 450           |
| V8079 | Longspan Shelving Set                                                 | 2400           | 2400          | 450           |
| V8080 | Longspan Shelving Set - ADD ON BAY                                    | 2400           | 2400          | 450           |
| V8062 | Longspan Shelving Set                                                 | 1800           | 1800          | 600           |
| V8063 | Longspan Shelving Set - ADD ON BAY                                    | 1800           | 1800          | 600           |
| V8066 | Longspan Shelving Set                                                 | 2400           | 1800          | 600           |
| V8067 | Longspan Shelving Set - ADD ON BAY                                    | 2400           | 1800          | 600           |
| V8077 | Longspan Shelving Set                                                 | 1800           | 2400          | 600           |
| V8078 | Longspan Shelving Set - ADD ON BAY                                    | 1800           | 2400          | 600           |
| V8081 | Longspan Shelving Set                                                 | 2400           | 2400          | 600           |
| V8082 | Longspan Shelving Set - ADD ON BAY                                    | 2400           | 2400          | 600           |
| V8068 | Extra Shelf to suit Longspan Shelf Sets                               | -              | 1800          | 450           |
| V8083 | Extra Shelf to suit Longspan Shelf Sets                               | -              | 2400          | 450           |
| V8069 | Extra Shelf to suit Longspan Shelf Sets                               | -              | 1800          | 600           |
| V8084 | Extra Shelf to suit Longspan Shelf Sets                               | -              | 2400          | 600           |
| V7326 | Castor Kit to suit Longspan Shelving (includes 4 castors with brakes) |                |               |               |