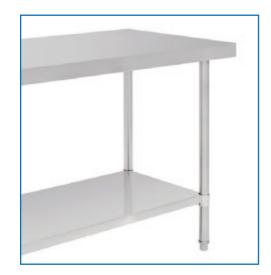

## **Stainless Steel Benches**

- Ideal for hospitality, pharmaceutical and medical
- 1.2mm thick 304 grade stainless steel (V8200, V8201, V8203, V8205)
- 1.2mm thick 304 grade stainless steel top and undershelf,
  201 grade stainless steel legs (V8202)
- · Easy to wipe clean and keep hygienic
- Six widths available from 900mm to 2400mm
- Bench Depth: 600mm
- Bench Height: 900mm
- · Supplied flat packed ready for assembly