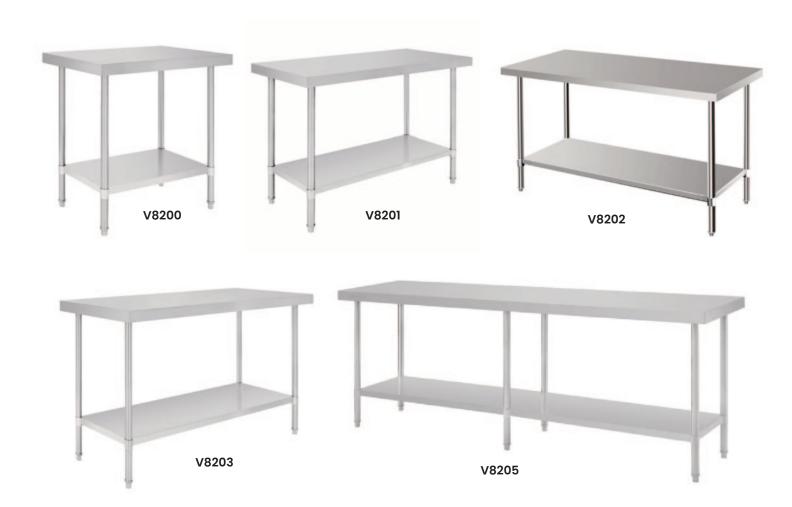

## **Stainless Steel Benches**

- Ideal for hospitality, pharmaceutical and medical
- 1.2mm thick 304 grade stainless steel (V8200, V8201, V8203, V8205)
- 1.2mm thick 304 grade stainless steel top and undershelf,
  201 grade stainless steel legs (V8202)
- · Easy to wipe clean and keep hygienic
- Six widths available from 900mm to 2400mm
- Bench Depth: 600mm
- Bench Height: 900mm
- · Supplied flat packed ready for assembly

| Code  | Details                                      |
|-------|----------------------------------------------|
| V8200 | Stainless Steel Bench 900x600x900mm (WxDxH)  |
| V8201 | Stainless Steel Bench 1200x600x900mm (WxDxH) |
| V8202 | Stainless Steel Bench 1500x600x900mm (WxDxH) |
| V8203 | Stainless Steel Bench 1800x600x900mm (WxDxH) |
| V8205 | Stainless Steel Bench 2400x600x900mm (WxDxH) |