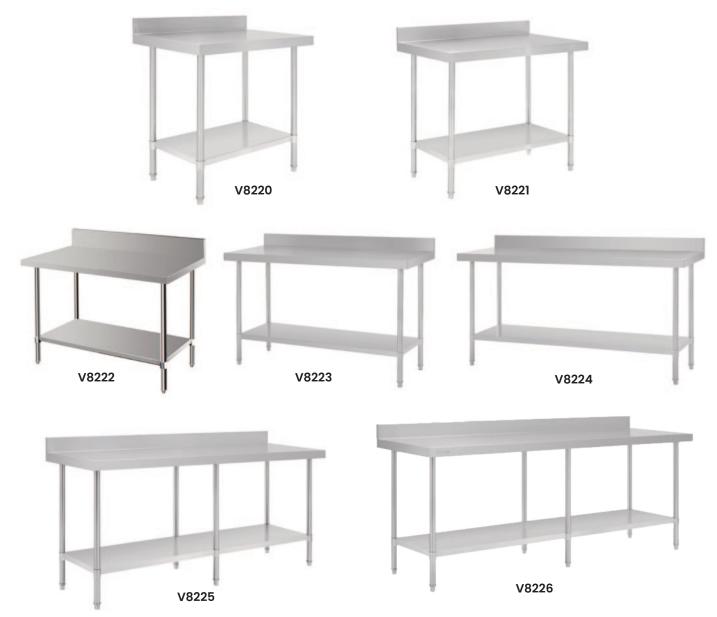

## Stainless Steel Benches (With Splashback)

- 1.2mm thick 304 grade stainless steel (V8220, V8221, V8222, V8224, V8226)
- 1.2mm thick 304 grade stainless steel top and undershelf, 201 grade stainless steel legs (V8223, V8225)
- 100mm splashback to stop items falling down back of bench
- Easy to wipe clean and keep hygienic
- Seven widths available from 600mm to 2400mm
- Bench Height with Splashback: 1000mm

| Code  | Details                                                      |
|-------|--------------------------------------------------------------|
| V8220 | Stainless Steel Bench with splashback 600x600x900mm (WxDxH)  |
| V8221 | Stainless Steel Bench with splashback 900x600x900mm (WxDxH)  |
| V8222 | Stainless Steel Bench with splashback 1200x600x900mm (WxDxH) |
| V8223 | Stainless Steel Bench with splashback 1500x600x900mm (WxDxH) |
| V8224 | Stainless Steel Bench with splashback 1800x600x900mm (WxDxH) |
| V8225 | Stainless Steel Bench with splashback 2100x600x900mm (WxDxH) |
| V8226 | Stainless Steel Bench with splashback 2400x600x900mm (WxDxH) |