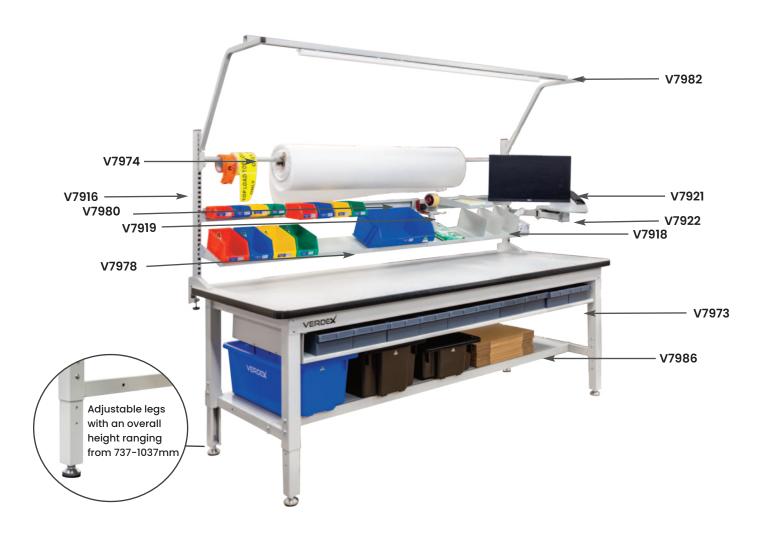

## Modular Ergonomic Packing Workbenches

- Our 2400mm Heavy Duty Modular Ergonomic Workbench comes with height adjustable legs for all your requirements or applications.
- It can be configured with a large range of accessories to maximise efficiency in your workspace.
- These benches are ideal for packing, industrial processes, workshops and multiple other applications. *Configure your bench today!*
- 37mm thick bench top, material is particle board
- with a PVC top & a high pressure, laminate underside
- 500kg capacity
- Comes standard with adjustable feet for levelling on uneven floors
- Finish: Powder coated light grey
- Bench Height: 737 to 1037mm can adjust at 50mm increments

| Code  | Accessories to suit                     | Code  | Full Length Accessories                                 |  |
|-------|-----------------------------------------|-------|---------------------------------------------------------|--|
| V7918 | Back Panel Shelf Divider                | V7973 | Underbench Tool Shelf Unit                              |  |
| V7919 | Back Panel Tape Dispenser Holder        | V7974 | Underbench Roll Holder                                  |  |
| V7920 | Back Panel A4 Document Holder           | V7976 | Back Panel Roll Holder                                  |  |
| V7921 | Back Panel Monitor Arm                  | V7978 | Back Panel Reversible/Tilting Shelf                     |  |
| V7922 | Back Panel Label Printer Arm            | V7980 | Back Panel Bin Rail<br>Back Panel Light & Balancer Rail |  |
| V/922 |                                         | V7982 |                                                         |  |
| V7926 | Under Shelf Divider (300mm high)        |       |                                                         |  |
| V7927 | Under Shelf Tool Holder                 | Code  | Half Length Accessories                                 |  |
| V7928 | Under Shelf Slide Out Keyboard Shelf    | V7975 | Back Panel Roll Holder                                  |  |
| V7929 | Under Shelf Slide Out CPU/Printer Shelf | V7977 | Back Panel Reversible/Tilting Shelf                     |  |
| V7986 | Under Shelf Kit                         | V7979 | Back Panel Bin Rail                                     |  |