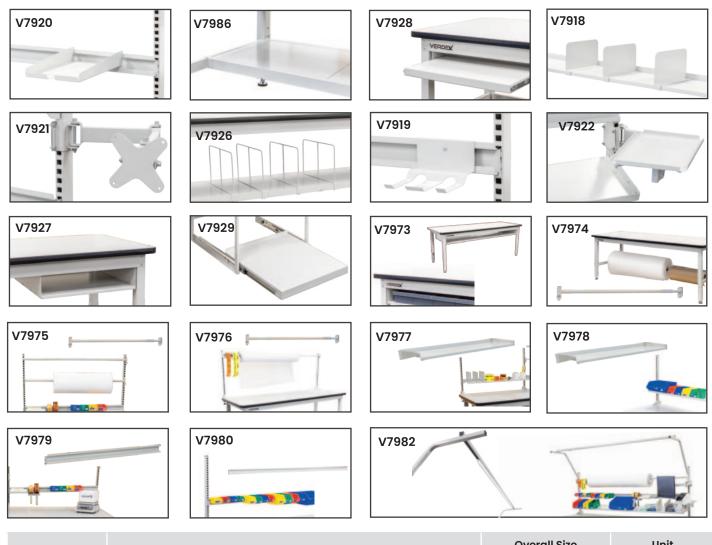

| Code  | Accessories to suit                     | Code  | Full Length Accessories                                 |  |
|-------|-----------------------------------------|-------|---------------------------------------------------------|--|
| V7918 | Back Panel Shelf Divider                | V7973 | Underbench Tool Shelf Unit                              |  |
| V7919 | Back Panel Tape Dispenser Holder        | V7974 | Underbench Roll Holder                                  |  |
| V7920 | Back Panel A4 Document Holder           | V7976 | Back Panel Roll Holder                                  |  |
| V7921 | Back Panel Monitor Arm                  | V7978 | Back Panel Reversible/Tilting Shelf                     |  |
| V7922 | Back Panel Label Printer Arm            | V7980 | Back Panel Bin Rail<br>Back Panel Light & Balancer Rail |  |
| V/922 |                                         | V7982 |                                                         |  |
| V7926 | Under Shelf Divider (300mm high)        |       |                                                         |  |
| V7927 | Under Shelf Tool Holder                 | Code  | Half Length Accessories                                 |  |
| V7928 | Under Shelf Slide Out Keyboard Shelf    | V7975 | Back Panel Roll Holder                                  |  |
| V7929 | Under Shelf Slide Out CPU/Printer Shelf | V7977 | Back Panel Reversible/Tilting Shelf                     |  |
| V7986 | Under Shelf Kit                         | V7979 | Back Panel Bin Rail                                     |  |