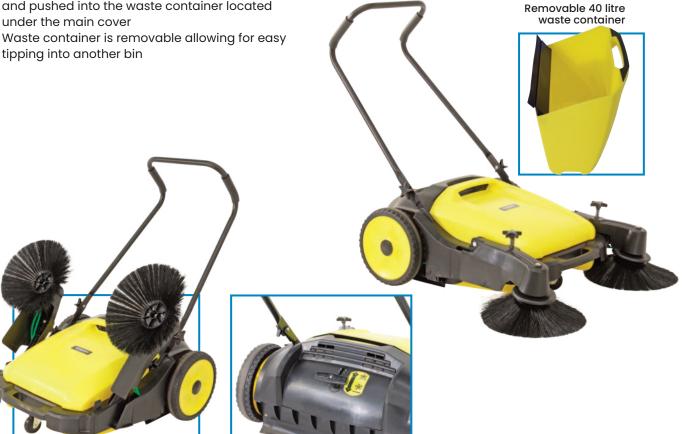

## **Manual Push Floor Sweeping Machine**

- Ideal for sweeping factory floors, carparks, foot paths, entry ways etc
- Independent rolling brushes prevent waste fall
- Sweeper works by simply being pushed along which activates the roller and brushes
- Waste is picked up by the the roller and brushes and pushed into the waste container located under the main cover
- Waste container is removable allowing for easy