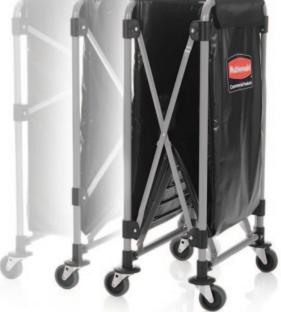

## Rubbermaid Collapsible X-Cart (300L)

- The Collapsible X-Cart is a versatile system you can rely on for efficient performance without compromising image.
- Compact, collapsible frame enables efficient storage for improved organisation.
- The cart's footprint reduces by 75% to just 115mm wide when collapsed
- Cart stands upright in the collapsed position
- Powder coated steel frame.
- Durable, flame retardant vinyl bag

V9072 Collapsed

| Code  | Volume<br>Capacity<br>(L) | Load<br>Capacity<br>(kg) | Overall Size<br>LxWxH (mm) |
|-------|---------------------------|--------------------------|----------------------------|
| V9072 | 580                       | 150                      | 953x612x864                |