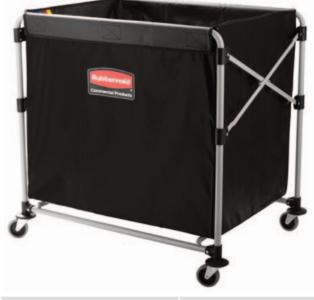

## Rubbermaid Collapsible X-Cart (300L)

- The Collapsible X-Cart is a versatile system you can rely on for efficient performance without compromising image.
- Compact, collapsible frame enables efficient storage for improved organisation.
- The cart's footprint reduces by 75% to just 115mm wide when collapsed
- Cart stands upright in the collapsed position
- Powder coated steel frame.
- Durable, flame retardant vinyl bag

V9072 Collapsed

| Code  | Volume<br>Capacity<br>(L) | Load<br>Capacity<br>(kg) | Overall Size<br>LxWxH (mm) |
|-------|---------------------------|--------------------------|----------------------------|
| V9072 | 580                       | 150                      | 953x612x864                |