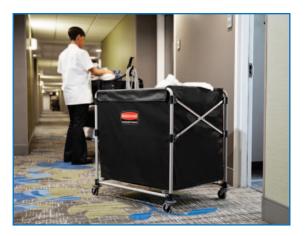

## Rubbermaid Collapsible X-Cart (300L)

- The Collapsible X-Cart is a versatile system you can rely on for efficient performance without compromising image.
- Compact, collapsible frame enables efficient storage for improved organisation.
- The cart's footprint reduces by 75% to just 115mm wide when collapsed
- Cart stands upright in the collapsed position
- Powder coated steel frame.
- Durable, flame retardant vinyl bag