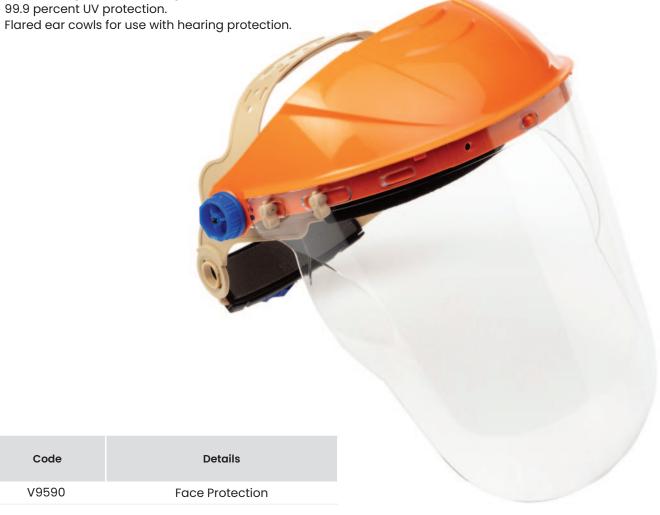

## **Face Shield**

- Certified to AS/NZS 1337.1.2010
- Personal eye protection.
- Anti-fog and anti-scratch 2mm Extra High Impact visor offering advanced impact protection.
- 260mm long Visor with Chinguard.